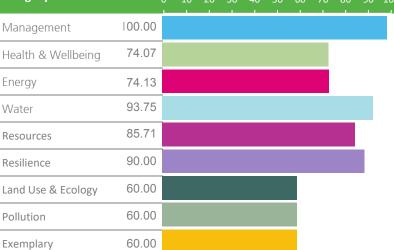

# Category **Management Performance** Management Health & Wellbeing

**Outstanding 85.7%** 

This certificate is issued to the Licensed Assessor Organisation named above based on their application of the assessment process in accordance with Scheme Document SD123.