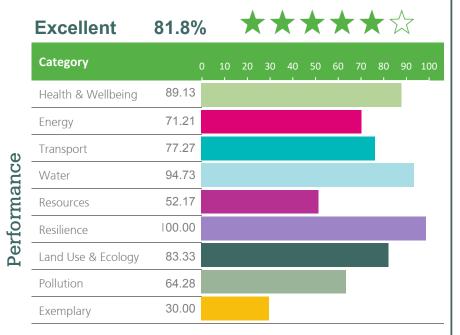

**Asset Performance:** 

Excellent

Outstanding

81.8%

BOPRO nv

Licensed Assessor Company

Basak Idil Seker

Assessor name

**IS30** 

Assessor Number

**Management Performance:** 85.7%

\*\*\*\*

\*\*\*\*\*

Signed for on behalf of BRE Global Limited

12 December 2023

Date of Issue

# Category **Management Performance** Management Health & Wellbeing

**Outstanding 85.7%** 

This certificate is issued to the Licensed Assessor Organisation named above based on their application of the assessment process in accordance with Scheme Document SD123.